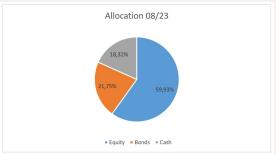

#### **Investment Guidelines and Allocation**

We inherited a portfolio of cash, bonds, and ETFs with exposure to the S&P, QQQ, tech, and international equities. We used this initial allocation as a baseline to construct holdings according to policy guidelines. This consisted of:

- U.S. Equity (30-75%)
- International Equity (3-15%)
- Emerging Markets Equity (0-15%)
- Marketable alternatives (3-15%)
- Fixed income (20-50%)
- Cash (5-40%)

Individual stocks have an allocation limit of 1-5% of the total portfolio.