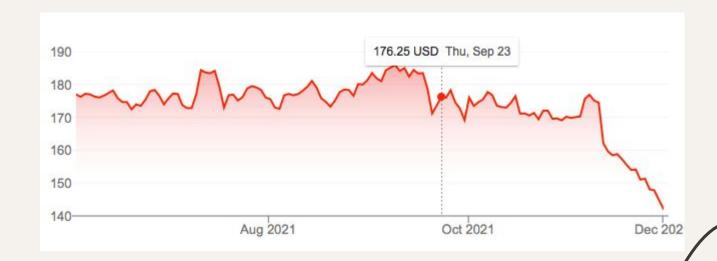

PL    | PAYPAL HLDGS INC COM                                  | \$9,971              | 1.86%  |
| QQQ     | INVESCO QQQ TR UNIT SER 1                             | \$53,372             | 9.94%  |
| SPY     | SPDR S&P500 ETF TRUST TRUST UNIT DEPOSITARY RECEIPT   | \$111,368            | 20.73% |
| TAN     | INVESCO EXCH TRADED FD TR II SOLAR ETF                | \$7,223              | 1.34%  |
| XLF     | SELECT SECTOR SPDR TR FINANCIAL                       | \$32,664             | 6.08%  |
|         |                                                       | \$537,133            | 100%   |



# Market Driven and Alternative Equity Investments















# Meta Platforms (FB)





• Bought: \$338.62

• Current: \$310.60



# **Disney (DIS)**





• Bought: \$176.25

• Current: \$142.15



# Carnival (CCL)



Bought: \$22.23

• Current: \$16.38



# Global X Lithium Battery Tech (LIT)



Bought: \$81.96

• Current: \$91.34



# Airbnb (ABNB)



- Bought: \$166.00 (September 9th)
- Sold: \$204.90(November 18th)
- Current: \$163.79



## **Grayscale (GBTC)**



- Bought: \$24.49(July 16th)
- Inherited: \$39.89 (August 23rd)
- Current: \$44.87



#### **All Position Movements**

|            | BOUGHT |          |            | SOLD