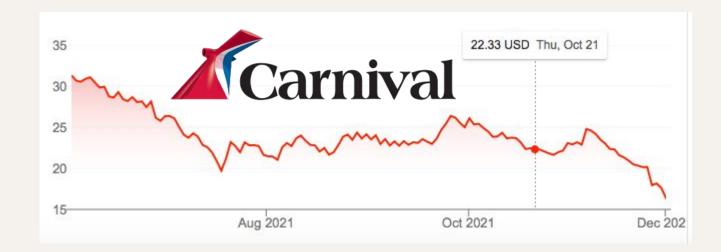

| \$9,971              | 1.86%  |
| QQQ     | INVESCO QQQ TR UNIT SER 1                             | \$53,372             | 9.94%  |
| SPY     | SPDR S&P500 ETF TRUST TRUST UNIT DEPOSITARY RECEIPT   | \$111,368            | 20.73% |
| TAN     | INVESCO EXCH TRADED FD TR II SOLAR ETF                | \$7,223              | 1.34%  |
| XLF     | SELECT SECTOR SPDR TR FINANCIAL                       | \$32,664             | 6.08%  |
|         |                                                       | \$537,133            | 100%   |



# Market Driven and Alternative Equity Investments















# Meta Platforms (FB)





• Bought: \$338.62

• Current: \$310.60



# **Disney (DIS)**





• Bought: \$176.25

• Current: \$142.15



# Carnival (CCL)



Bought: \$22.23

• Current: \$16.38



# Global X Lithium Battery Tech (LIT)



Bought: \$81.96

• Current: \$91.34



# Airbnb (ABNB)



- Bought: \$166.00 (September 9th)
- Sold: \$204.90(November 18th)
- Current: \$163.79



## **Grayscale (GBTC)**



- Bought: \$24.49(July 16th)
- Inherited: \$39.89 (August 23rd)
- Current: \$44.87



#### **All Position Movements**

|            | BOUGHT |          |            | SOLD