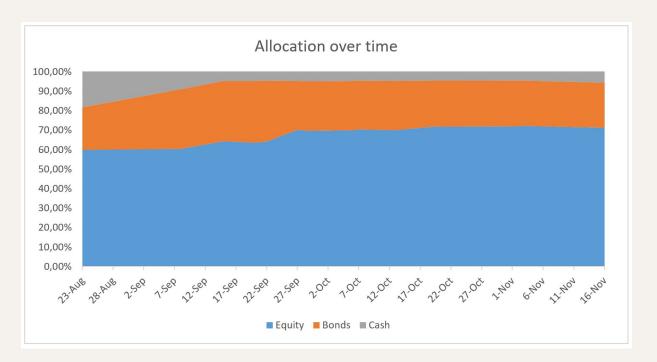

| SHOP   | -6       | \$1.646,00 | -\$9.876,00  |
|            |        |          |            | and the second section of the section of t | ABNB   | -30      | \$199,43   | -\$5.982,90  |



# **Overall Performance (Benchmarked)**





#### **Allocation Over Time**









#### **Benchmark Performance**



As we look at our portfolio and the benchmarks performance, we can quickly determine that markets have shown **positive returns this fall**. As of November 16th, we were sitting at a return of 1.94% or \$10,416. Although we made a positive return, we see that our benchmarks overperformed us.

| Portfolio            | Return |  |  |
|----------------------|--------|--|--|
| OSIF                 | 1,94%  |  |  |
| S&P 500 Blended      | 3,38%  |  |  |
| Russell 2000 Blended | 6,14%  |  |  |
| ACWI Blended         | 2,53%  |  |  |

# Fund Performance (Until 12/1/2021)



### **What We Learned**



- Time constraints
- Balance of Indices
- Volatility concerns
- Systematic vs idiosyncratic risk

#### **Future Outlook**



- COVID is here to stay
- The ris