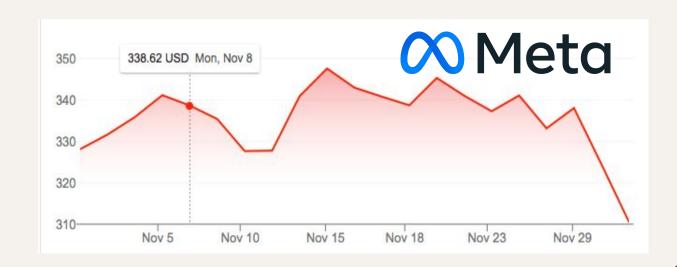

M                            | \$14,495             | 2.70%  |
| PYPL    | PAYPAL HLDGS INC COM                                  | \$9,971              | 1.86%  |
| QQQ     | INVESCO QQQ TR UNIT SER 1                             | \$53,372             | 9.94%  |
| SPY     | SPDR S&P500 ETF TRUST TRUST UNIT DEPOSITARY RECEIPT   | \$111,368            | 20.73% |
| TAN     | INVESCO EXCH TRADED FD TR II SOLAR ETF                | \$7,223              | 1.34%  |
| XLF     | SELECT SECTOR SPDR TR FINANCIAL                       | \$32,664             | 6.08%  |
|         |                                                       | \$537,133            | 100%   |



# Market Driven and Alternative Equity Investments















# Meta Platforms (FB)





• Bought: \$338.62

• Current: \$310.60



# **Disney (DIS)**





• Bought: \$176.25

• Current: \$142.15



# Carnival (CCL)



Bought: \$22.23

• Current: \$16.38



# Global X Lithium Battery Tech (LIT)



Bought: \$81.96

• Current: \$91.34



# Airbnb (ABNB)



- Bought: \$166.00 (September 9th)
- Sold: \$204.90(November 18th)
- Current: \$163.79



## **Grayscale (GBTC)**



- Bought: \$24.49(July 16th)
- Inherited: \$39.89 (August 23rd)
- Current: \$44.87



#### **All Position Movements**

|            | BOUGHT |          |            | SOLD