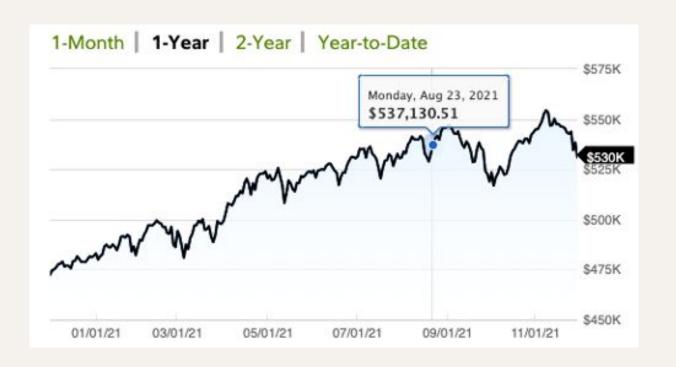

# Fund Performance (Until 12/1/2021)

#### **Benchmark Performance**

As we look at our portfolio and the benchmarks performance, we can quickly determine that markets have shown **positive returns this fall**. As of November 16th, we were sitting at a return of 1.94% or \$10,416. Although we made a positive return, we see that our benchmarks overperformed us.

| Portfolio            | Return |  |  |
|----------------------|--------|--|--|
| OSIF                 | 1,94%  |  |  |
| S&P 500 Blended      | 3,38%  |  |  |
| Russell 2000 Blended | 6,14%  |  |  |
| ACWI Blended         | 2,53%  |  |  |