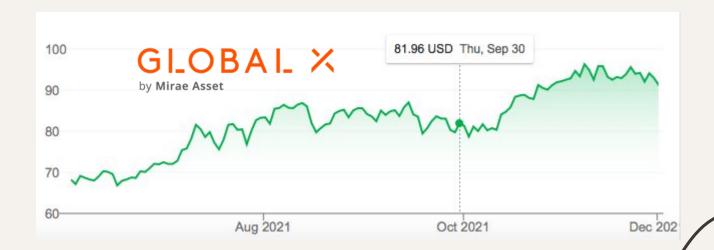

| \$53,372             | 9.94%  |
| SPY     | SPDR S&P500 ETF TRUST TRUST UNIT DEPOSITARY RECEIPT   | \$111,368            | 20.73% |
| TAN     | INVESCO EXCH TRADED FD TR II SOLAR ETF                | \$7,223              | 1.34%  |
| XLF     | SELECT SECTOR SPDR TR FINANCIAL                       | \$32,664             | 6.08%  |
|         |                                                       | \$537,133            | 100%   |



# Market Driven and Alternative Equity Investments















# Meta Platforms (FB)





• Bought: \$338.62

• Current: \$310.60



# **Disney (DIS)**





• Bought: \$176.25

• Current: \$142.15



# Carnival (CCL)



Bought: \$22.23

• Current: \$16.38



# Global X Lithium Battery Tech (LIT)



Bought: \$81.96

• Current: \$91.34



# Airbnb (ABNB)



- Bought: \$166.00 (September 9th)
- Sold: \$204.90(November 18th)
- Current: \$163.79



## **Grayscale (GBTC)**



- Bought: \$24.49(July 16th)
- Inherited: \$39.89 (August 23rd)
- Current: \$44.87



#### **All Position Movements**

|            | BOUGHT |          |            | SOLD