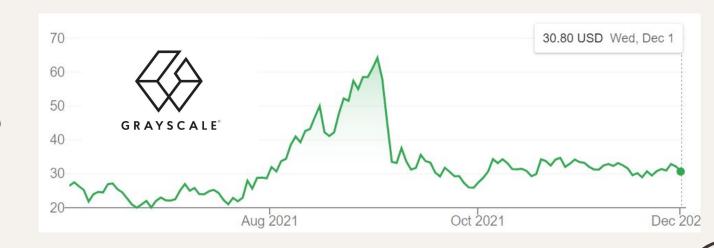

## **Grayscale (GBTC)**

- Bought: \$24.49(July 16th)
- Inherited: \$39.89 (August 23rd)
- Current: \$44.87

# Fund Performance (Until 12/1/2021)