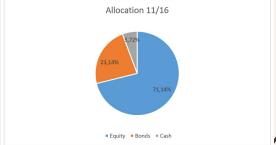

#### **Allocation Over Time**

#### **Investment Guidelines and Allocation**

We inherited a portfolio of cash, bonds, and ETFs with exposure to the S&P, QQQ, tech, and international equities. We used this initial allocation as a baseline to construct holdings according to policy guidelines. This consisted of:

- U.S. Equity (30-75%)
- International Equity (3-15%)
- Emerging Markets Equity (0-15%)
- Marketable alternatives (3-15%)
- Fixed income (20-50%)
- Cash (5-40%)

Individual stocks have an allocation limit of 1-5% of the total portfolio.