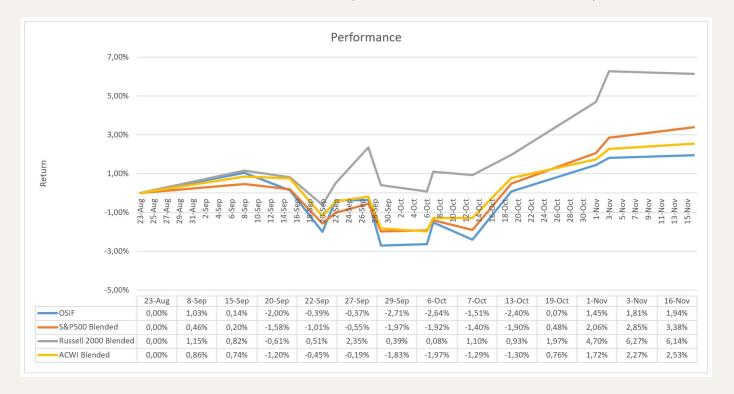

# **Overall Performance (Benchmarked)**

#### **Benchmark Performance**

As we look at our portfolio and the benchmarks performance, we can quickly determine that markets have shown **positive returns this fall**. As of November 16th, we were sitting at a return of 1.94% or \$10,416. Although we made a positive return, we see that our benchmarks overperformed us.

| Portfolio            | Return |  |  |
|----------------------|--------|--|--|
| OSIF                 | 1,94%  |  |  |
| S&P 500 Blended      | 3,38%  |  |  |
| Russell 2000 Blended | 6,14%  |  |  |
| ACWI Blended         | 2,53%  |  |  |