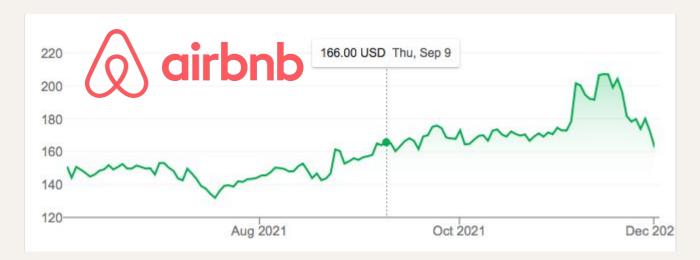

# Airbnb (ABNB)

- Bought: \$166.00 (September 9th)
- Sold: \$204.90(November 18th)
- Current: \$163.79